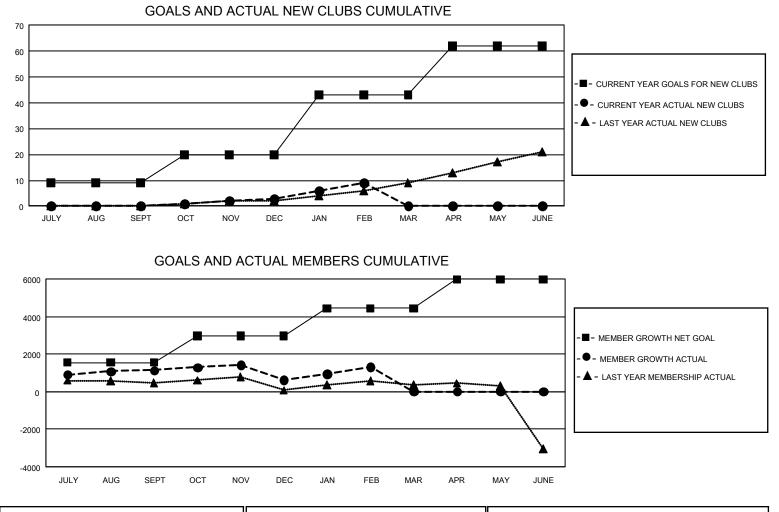

## GAT Constitutional Area 5 - Japan

REPORT DOES NOT INCLUDE CLUBS IN UNDISTRICTED AREAS.

| Clubs                 |               |           |               | Members               |                        |                         |                                                    |
|-----------------------|---------------|-----------|---------------|-----------------------|------------------------|-------------------------|----------------------------------------------------|
| RESULTS FOR 2022-2023 |               |           |               | RESULTS FOR 2022-2023 |                        |                         |                                                    |
| QUARTER               | NEW CLUB GOAL | NEW CLUBS | DROPPED CLUBS | QUARTER MEM           | BER GROWTH NET<br>GOAL | MEMBER GROWTH<br>ACTUAL | DROPPED<br>MEMBERS ACTUAL<br>(including transfers) |
| JULY/AUG/SEPT         | 27            | 0         | 5             | JULY/AUG/SEPT         | 1540                   | 2,714                   | 1,429                                              |
| OCT/NOV/DEC           | 33            | 3         | 5             | OCT/NOV/DEC           | 1435                   | 1,318                   | 1,776                                              |
| JAN/FEB/MAR           | 69            | 6         | 2             | JAN/FEB/MAR           | 1461                   | 1,489                   | 755                                                |
| APR/MAY/JUNE          | 57            | 0         | 0             | APR/MAY/JUNE          | 1540                   | 0                       | 0                                                  |